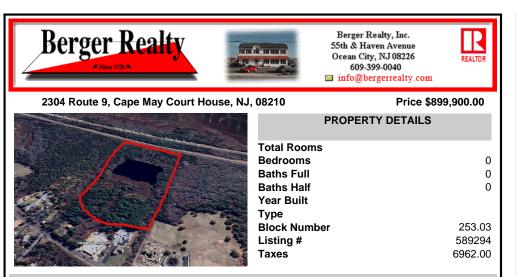

## COMMENTS

Potential Development Opportunity! Two adjacent Lots Available in Dennis Twp. 2304 and 2316 N. Route 9, approximately 21 acres with a pond on the property. Within a few miles to Avalon, Sea Isle and Stone Harbor. All approvals, inspections and applications needed are the responsibility of the buyer....

### COMMENTS

Taxes

Potential Development Opportunity! Two adjacent Lots Available in Dennis Twp. 2304 and 2316 N. Route 9, approximately 21 acres with a pond on the property. Within a few miles to Avalon, Sea Isle and Stone Harbor. All approvals, inspections and applications needed are the responsibility of the buyer....