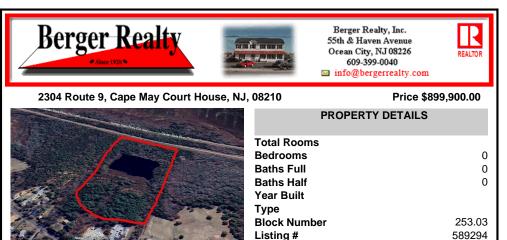

## COMMENTS

Potential Development Opportunity! Two adjacent Lots Available in Dennis Twp. 2304 and 2316 N. Route 9, approximately 21 acres with a pond on the property. Within a few miles to Avalon, Sea Isle and Stone Harbor. All approvals, inspections and applications needed are the responsibility of the buyer....

### COMMENTS

Taxes

Potential Development Opportunity! Two adjacent Lots Available in Dennis Twp. 2304 and 2316 N. Route 9, approximately 21 acres with a pond on the property. Within a few miles to Avalon, Sea Isle and Stone Harbor. All approvals, inspections and applications needed are the responsibility of the buyer....