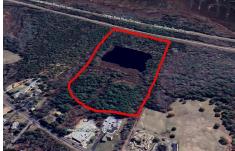

# **COMMENTS**

Potential Development Opportunity! Two adjacent Lots Available in Dennis Twp. 2304 and 2316 N. Route 9, approximately 21 acres with a pond on the property. Within a few miles to Avalon, Sea Isle and Stone Harbor. All approvals, inspections and applications needed are the responsibility of the buyer....