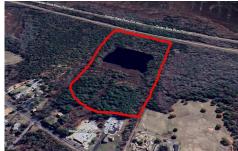

# COMMENTS

Potential Development Opportunity! Two adjacent Lots Available in Dennis Twp. 2304 and 2316 N. Route 9, approximately 21 acres with a pond on the property. Within a few miles to Avalon, Sea Isle and Stone Harbor. All approvals, inspections and applications needed are the responsibility of the buyer....