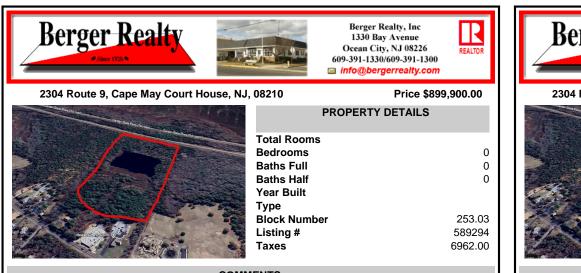

# COMMENTS

Potential Development Opportunity! Two adjacent Lots Available in Dennis Twp. 2304 and 2316 N. Route 9, approximately 21 acres with a pond on the property. Within a few miles to Avalon, Sea Isle and Stone Harbor. All approvals, inspections and applications needed are the responsibility of the buyer....

### COMMENTS

Potential Development Opportunity! Two adjacent Lots Available in Dennis Twp. 2304 and 2316 N. Route 9, approximately 21 acres with a pond on the property. Within a few miles to Avalon, Sea Isle and Stone Harbor. All approvals, inspections and applications needed are the responsibility of the buyer....