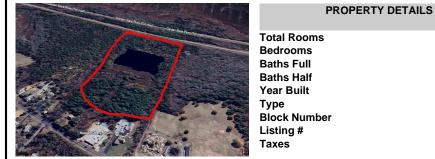

# COMMENTS

Potential Development Opportunity! Two adjacent Lots Available in Dennis Twp. 2304 and 2316 N. Route 9, approximately 21 acres with a pond on the property. Within a few miles to Avalon, Sea Isle and Stone Harbor. All approvals, inspections and applications needed are the responsibility of the buyer....

### COMMENTS

Potential Development Opportunity! Two adjacent Lots Available in Dennis Twp. 2304 and 2316 N. Route 9, approximately 21 acres with a pond on the property. Within a few miles to Avalon, Sea Isle and Stone Harbor. All approvals, inspections and applications needed are the responsibility of the buyer....