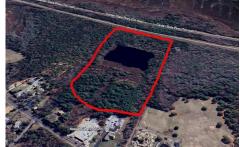

#### COMMENTS

Potential Development Opportunity! Two adjacent Lots Available in Dennis Twp. 2304 and 2316 N. Route 9, approximately 21 acres with a pond on the property. Within a few miles to Avalon, Sea Isle and Stone Harbor. All approvals, inspections and applications needed are the responsibility of the buyer....