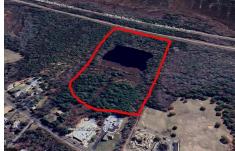

#### **COMMENTS**

Potential Development Opportunity! Two adjacent Lots Available in Dennis Twp. 2304 and 2316 N. Route 9, approximately 21 acres with a pond on the property. Within a few miles to Avalon, Sea Isle and Stone Harbor. All approvals, inspections and applications needed are the responsibility of the buyer....