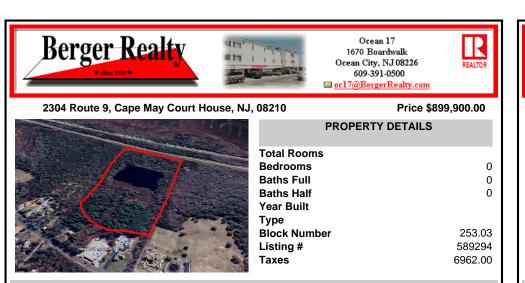

# COMMENTS

Potential Development Opportunity! Two adjacent Lots Available in Dennis Twp. 2304 and 2316 N. Route 9, approximately 21 acres with a pond on the property. Within a few miles to Avalon, Sea Isle and Stone Harbor. All approvals, inspections and applications needed are the responsibility of the buyer....