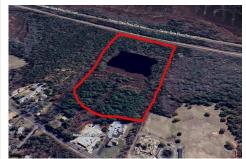

# COMMENTS

Potential Development Opportunity! Two adjacent Lots Available in Dennis Twp. 2304 and 2316 N. Route 9, approximately 21 acres with a pond on the property. Within a few miles to Avalon, Sea Isle and Stone Harbor. All approvals, inspections and applications needed are the responsibility of the buyer....