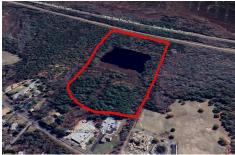

# **COMMENTS**

Potential Development Opportunity! Two adjacent Lots Available in Dennis Twp. 2304 and 2316 N. Route 9, approximately 21 acres with a pond on the property. Within a few miles to Avalon, Sea Isle and Stone Harbor. All approvals, inspections and applications needed are the responsibility of the buyer....