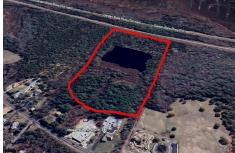

# **COMMENTS**

Potential Development Opportunity! Two adjacent Lots Available in Dennis Twp. 2304 and 2316 N. Route 9, approximately 21 acres with a pond on the property. Within a few miles to Avalon, Sea Isle and Stone Harbor. All approvals, inspections and applications needed are the responsibility of the buyer....

# COMMENTS

Potential Development Opportunity! Two adjacent Lots Available in Dennis Twp. 2304 and 2316 N. Route 9, approximately 21 acres with a pond on the property. Within a few miles to Avalon, Sea Isle and Stone Harbor. All approvals, inspections and applications needed are the responsibility of the buyer....