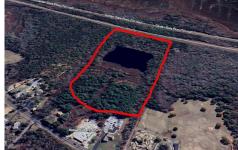

# **COMMENTS**

Potential Development Opportunity! Two adjacent Lots Available in Dennis Twp. 2304 and 2316 N. Route 9, approximately 21 acres with a pond on the property. Within a few miles to Avalon, Sea Isle and Stone Harbor. All approvals, inspections and applications needed are the responsibility of the buyer....

# COMMENTS

Potential Development Opportunity! Two adjacent Lots Available in Dennis Twp. 2304 and 2316 N. Route 9, approximately 21 acres with a pond on the property. Within a few miles to Avalon, Sea Isle and Stone Harbor. All approvals, inspections and applications needed are the responsibility of the buyer....