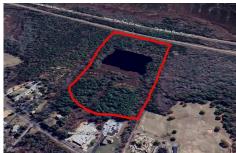

# **COMMENTS**

Potential Development Opportunity! Two adjacent Lots Available in Dennis Twp. 2304 and 2316 N. Route 9, approximately 21 acres with a pond on the property. Within a few miles to Avalon, Sea Isle and Stone Harbor. All approvals, inspections and applications needed are the responsibility of the buyer....

# COMMENTS

Potential Development Opportunity! Two adjacent Lots Available in Dennis Twp. 2304 and 2316 N. Route 9, approximately 21 acres with a pond on the property. Within a few miles to Avalon, Sea Isle and Stone Harbor. All approvals, inspections and applications needed are the responsibility of the buyer....