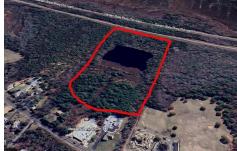

# **COMMENTS**

Potential Development Opportunity! Two adjacent Lots Available in Dennis Twp. 2304 and 2316 N. Route 9, approximately 21 acres with a pond on the property. Within a few miles to Avalon, Sea Isle and Stone Harbor. All approvals, inspections and applications needed are the responsibility of the buyer....

# COMMENTS

Potential Development Opportunity! Two adjacent Lots Available in Dennis Twp. 2304 and 2316 N. Route 9, approximately 21 acres with a pond on the property. Within a few miles to Avalon, Sea Isle and Stone Harbor. All approvals, inspections and applications needed are the responsibility of the buyer....