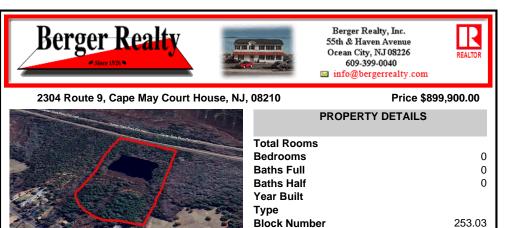

## COMMENTS

Potential Development Opportunity! Two adjacent Lots Available in Dennis Twp. 2304 and 2316 N. Route 9, approximately 21 acres with a pond on the property. Within a few miles to Avalon, Sea Isle and Stone Harbor. All approvals, inspections and applications needed are the responsibility of the buyer....

## PROPERTY FEATURES

COMMENTS Potential Development Opportunity! Two adjacent Lots Available in Dennis Twp. 2304 and

2316 N. Route 9, approximately 21 acres with a pond on the property. Within a few miles to

Avalon, Sea Isle and Stone Harbor. All approvals, inspections and applications needed are

CONTACT

the responsibility of the buyer ....

Ask for Bob Wilkins Berger Realty Inc 109 E 55th St., Ocean City Call: 609-425-7423 Email to: bw@bergerrealty.com Scan to see Property page.