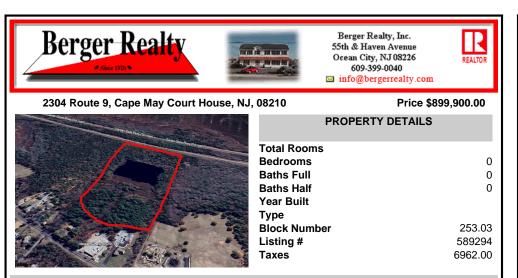

## COMMENTS

Potential Development Opportunity! Two adjacent Lots Available in Dennis Twp. 2304 and 2316 N. Route 9, approximately 21 acres with a pond on the property. Within a few miles to Avalon, Sea Isle and Stone Harbor. All approvals, inspections and applications needed are the responsibility of the buyer....

## PROPERTY FEATURES

COMMENTS Potential Development Opportunity! Two adjacent Lots Available in Dennis Twp. 2304 and

2316 N. Route 9, approximately 21 acres with a pond on the property. Within a few miles to

Avalon, Sea Isle and Stone Harbor. All approvals, inspections and applications needed are

CONTACT

the responsibility of the buyer ....

Ask for Bob Wilkins Berger Realty Inc 109 E 55th St., Ocean City Call: 609-425-7423 Email to: bw@bergerrealty.com Scan to see Property page.

589294

6962.00