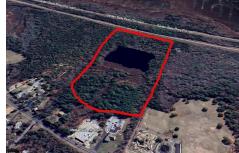

# **COMMENTS**

Potential Development Opportunity! Two adjacent Lots Available in Dennis Twp. 2304 and 2316 N. Route 9, approximately 21 acres with a pond on the property. Within a few miles to Avalon, Sea Isle and Stone Harbor. All approvals, inspections and applications needed are the responsibility of the buyer....

# COMMENTS

Potential Development Opportunity! Two adjacent Lots Available in Dennis Twp. 2304 and 2316 N. Route 9, approximately 21 acres with a pond on the property. Within a few miles to Avalon, Sea Isle and Stone Harbor. All approvals, inspections and applications needed are the responsibility of the buyer....