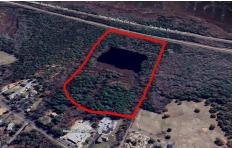

# **COMMENTS**

Potential Development Opportunity! Two adjacent Lots Available in Dennis Twp. 2304 and 2316 N. Route 9, approximately 21 acres with a pond on the property. Within a few miles to Avalon, Sea Isle and Stone Harbor. All approvals, inspections and applications needed are the responsibility of the buyer....

# COMMENTS

Potential Development Opportunity! Two adjacent Lots Available in Dennis Twp. 2304 and 2316 N. Route 9, approximately 21 acres with a pond on the property. Within a few miles to Avalon, Sea Isle and Stone Harbor. All approvals, inspections and applications needed are the responsibility of the buyer....