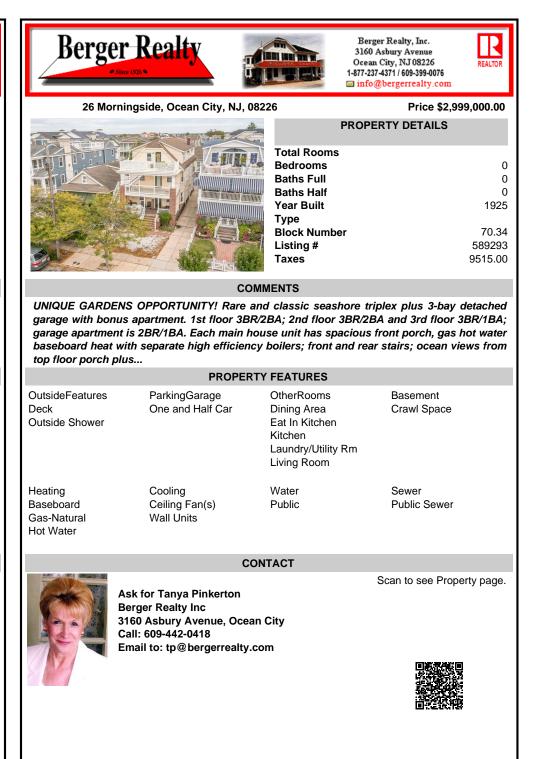

## COMMENTS

UNIQUE GARDENS OPPORTUNITY! Rare and classic seashore triplex plus 3-bay detached garage with bonus apartment. 1st floor 3BR/2BA; 2nd floor 3BR/2BA and 3rd floor 3BR/1BA; garage apartment is 2BR/1BA. Each main house unit has spacious front porch, gas hot water baseboard heat with separate high efficiency boilers; front and rear stairs; ocean views from top floor porch plus ...