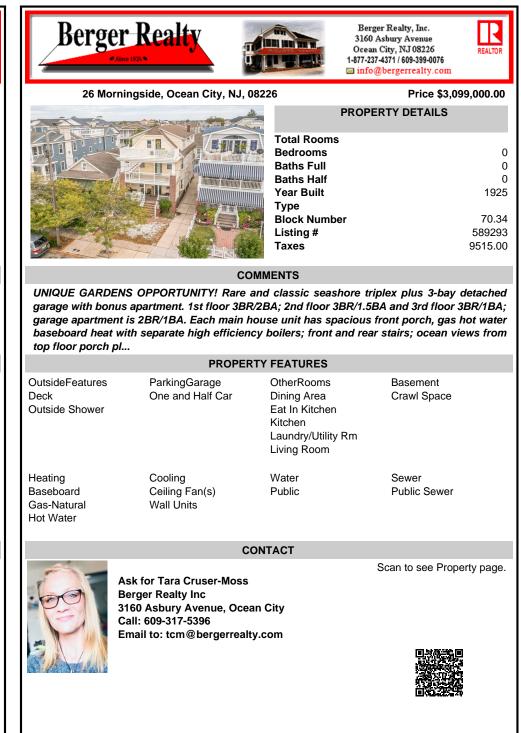

## COMMENTS

UNIQUE GARDENS OPPORTUNITY! Rare and classic seashore triplex plus 3-bay detached garage with bonus apartment. 1st floor 3BR/2BA; 2nd floor 3BR/1.5BA and 3rd floor 3BR/1BA; garage apartment is 2BR/1BA. Each main house unit has spacious front porch, gas hot water baseboard heat with separate high efficiency boilers; front and rear stairs; ocean views from top floor porch pl...