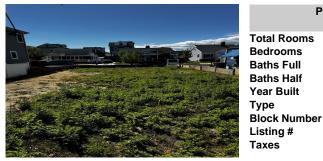

|   | FROFERTI DETAILS |         |
|---|------------------|---------|
|   |                  |         |
|   | Total Rooms      |         |
|   | Bedrooms         | 0       |
|   | Baths Full       | 0       |
|   | Baths Half       | 0       |
|   | Year Built       |         |
|   | Туре             |         |
| - | Block Number     | 414     |
|   | Listing #        | 589292  |
|   | Taxes            | 4173.00 |
|   |                  |         |

#### CONTACT

Scan to see Property page.

0

0

0

414

589292

4173.00