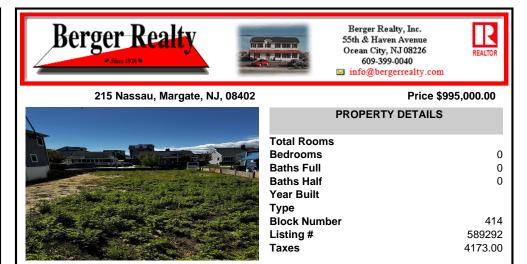

# COMMENTS

Introducing 215 N. Nassau Ave. Located within close proximity to the beach, bars and restaurants, tennis and basketball courts, marinas, a gym and community center; this property is in the middle of everything. This Parkway section lot can accommodate a custom, 2,700sf (+/-), 5/3.5 home, with room for an elevator and a pool. Use the plans that the builder, Paymer Developme...

## COMMENTS

Introducing 215 N. Nassau Ave. Located within close proximity to the beach, bars and restaurants, tennis and basketball courts, marinas, a gym and community center; this property is in the middle of everything. This Parkway section lot can accommodate a custom, 2,700sf (+/-), 5/3.5 home, with room for an elevator and a pool. Use the plans that the builder, Paymer Developme...