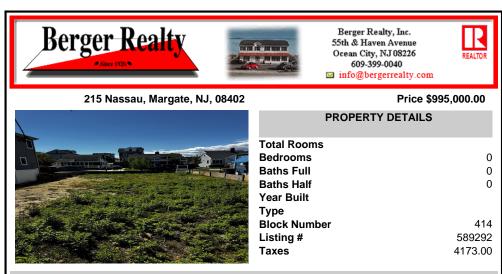

# COMMENTS

Introducing 215 N. Nassau Ave. Located within close proximity to the beach, bars and restaurants, tennis and basketball courts, marinas, a gym and community center; this property is in the middle of everything. This Parkway section lot can accommodate a custom, 2,700sf (+/-), 5/3.5 home, with room for an elevator and a pool. Use the plans that the builder, Paymer Developme...

## COMMENTS

Introducing 215 N. Nassau Ave. Located within close proximity to the beach, bars and restaurants, tennis and basketball courts, marinas, a gym and community center; this property is in the middle of everything. This Parkway section lot can accommodate a custom, 2,700sf (+/-), 5/3.5 home, with room for an elevator and a pool. Use the plans that the builder, Paymer Developme...