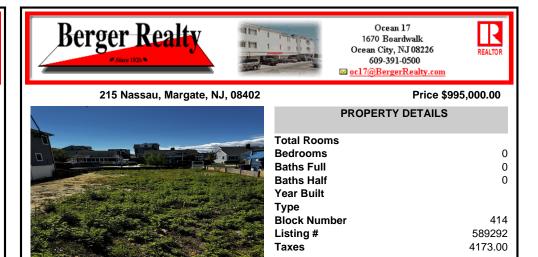

COMMENTS

Introducing 215 N. Nassau Ave. Located within close proximity to the beach, bars and restaurants, tennis and basketball courts, marinas, a gym and community center; this property is in the middle of everything. This Parkway section lot can accommodate a custom, 2,700sf (+/-), 5/3.5 home, with room for an elevator and a pool. Use the plans that the builder, Paymer Developme...

## COMMENTS

Introducing 215 N. Nassau Ave. Located within close proximity to the beach, bars and restaurants, tennis and basketball courts, marinas, a gym and community center; this property is in the middle of everything. This Parkway section lot can accommodate a custom, 2,700sf (+/-), 5/3.5 home, with room for an elevator and a pool. Use the plans that the builder, Paymer Developme...