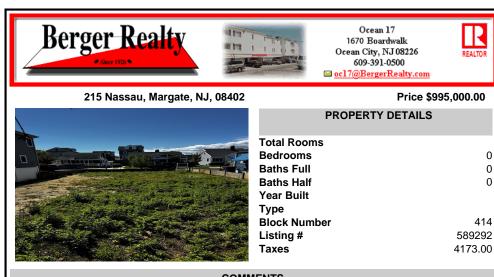

COMMENTS

Introducing 215 N. Nassau Ave. Located within close proximity to the beach, bars and restaurants, tennis and basketball courts, marinas, a gym and community center; this property is in the middle of everything. This Parkway section lot can accommodate a custom, 2,700sf (+/-), 5/3.5 home, with room for an elevator and a pool. Use the plans that the builder, Paymer Developme...

## COMMENTS

Introducing 215 N. Nassau Ave. Located within close proximity to the beach, bars and restaurants, tennis and basketball courts, marinas, a gym and community center; this property is in the middle of everything. This Parkway section lot can accommodate a custom, 2,700sf (+/-), 5/3.5 home, with room for an elevator and a pool. Use the plans that the builder, Paymer Developme...