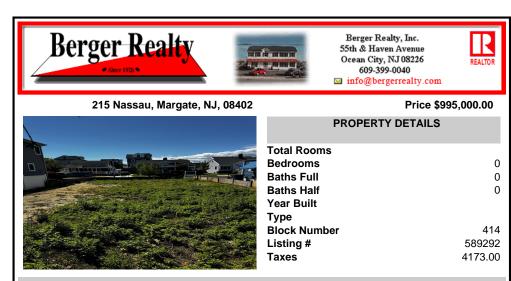

### COMMENTS

Introducing 215 N. Nassau Ave. Located within close proximity to the beach, bars and restaurants, tennis and basketball courts, marinas, a gym and community center; this property is in the middle of everything. This Parkway section lot can accommodate a custom, 2,700sf (+/-), 5/3.5 home, with room for an elevator and a pool. Use the plans that the builder, Paymer Developme...

## COMMENTS

Introducing 215 N. Nassau Ave. Located within close proximity to the beach, bars and restaurants, tennis and basketball courts, marinas, a gym and community center; this property is in the middle of everything. This Parkway section lot can accommodate a custom, 2,700sf (+/-), 5/3.5 home, with room for an elevator and a pool. Use the plans that the builder, Paymer Developme...