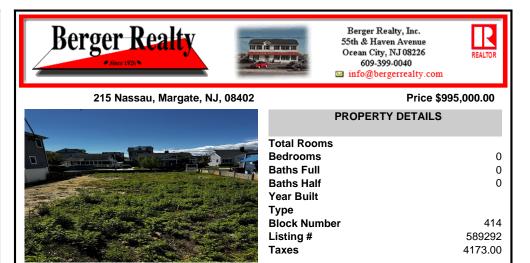

### COMMENTS

Introducing 215 N. Nassau Ave. Located within close proximity to the beach, bars and restaurants, tennis and basketball courts, marinas, a gym and community center; this property is in the middle of everything. This Parkway section lot can accommodate a custom, 2,700sf (+/-), 5/3.5 home, with room for an elevator and a pool. Use the plans that the builder, Paymer Developme...

## COMMENTS

Introducing 215 N. Nassau Ave. Located within close proximity to the beach, bars and restaurants, tennis and basketball courts, marinas, a gym and community center; this property is in the middle of everything. This Parkway section lot can accommodate a custom, 2,700sf (+/-), 5/3.5 home, with room for an elevator and a pool. Use the plans that the builder, Paymer Developme...