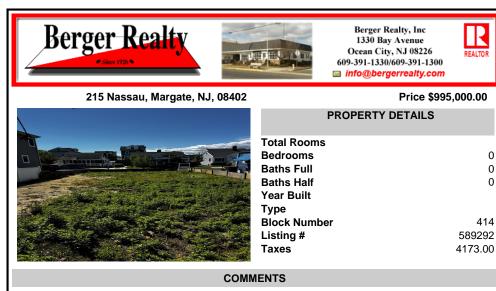

Introducing 215 N. Nassau Ave. Located within close proximity to the beach, bars and restaurants, tennis and basketball courts, marinas, a gym and community center; this property is in the middle of everything. This Parkway section lot can accommodate a custom, 2,700sf (+/-), 5/3.5 home, with room for an elevator and a pool. Use the plans that the builder, Paymer Developme...

# COMMENTS

Introducing 215 N. Nassau Ave. Located within close proximity to the beach, bars and restaurants, tennis and basketball courts, marinas, a gym and community center; this property is in the middle of everything. This Parkway section lot can accommodate a custom, 2,700sf (+/-), 5/3.5 home, with room for an elevator and a pool. Use the plans that the builder, Paymer Developme...