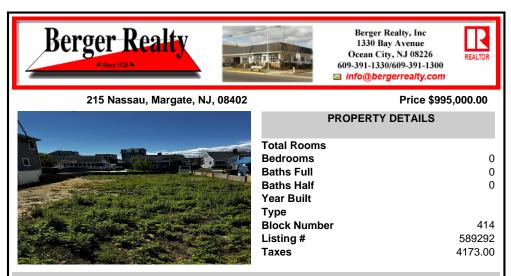

Introducing 215 N. Nassau Ave. Located within close proximity to the beach, bars and restaurants, tennis and basketball courts, marinas, a gym and community center; this property is in the middle of everything. This Parkway section lot can accommodate a custom, 2,700sf (+/-), 5/3.5 home, with room for an elevator and a pool. Use the plans that the builder, Paymer Developme...

# COMMENTS

Introducing 215 N. Nassau Ave. Located within close proximity to the beach, bars and restaurants, tennis and basketball courts, marinas, a gym and community center; this property is in the middle of everything. This Parkway section lot can accommodate a custom, 2,700sf (+/-), 5/3.5 home, with room for an elevator and a pool. Use the plans that the builder, Paymer Developme...