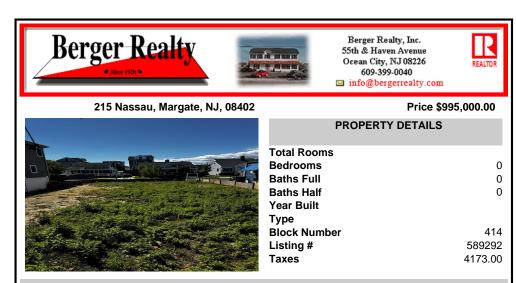

## COMMENTS

Introducing 215 N. Nassau Ave. Located within close proximity to the beach, bars and restaurants, tennis and basketball courts, marinas, a gym and community center; this property is in the middle of everything. This Parkway section lot can accommodate a custom, 2,700sf (+/-), 5/3.5 home, with room for an elevator and a pool. Use the plans that the builder, Paymer Developme...