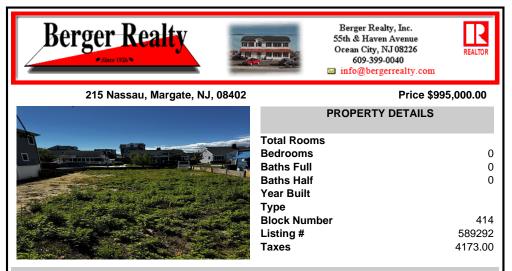

## COMMENTS

Introducing 215 N. Nassau Ave. Located within close proximity to the beach, bars and restaurants, tennis and basketball courts, marinas, a gym and community center; this property is in the middle of everything. This Parkway section lot can accommodate a custom, 2,700sf (+/-), 5/3.5 home, with room for an elevator and a pool. Use the plans that the builder, Paymer Developme...