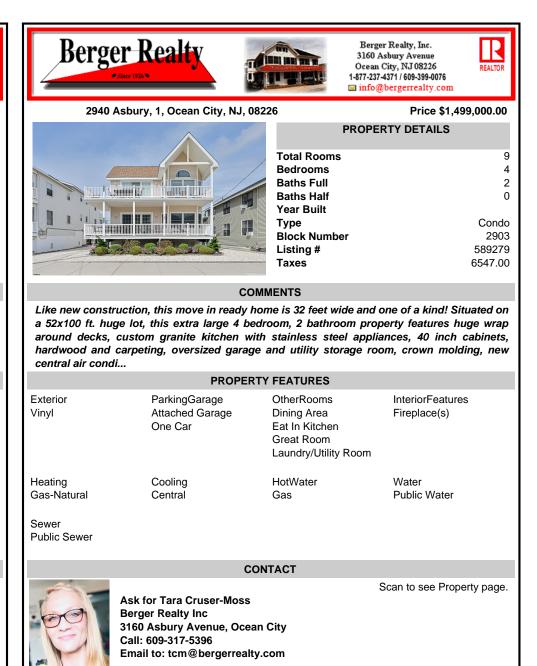

**PROPERTY DETAILS Total Rooms** Bedrooms **Baths Full** annuorn ... Baths Half Year Built Туре Block Number Listing # Taxes

## COMMENTS

Like new construction, this move in ready home is 32 feet wide and one of a kind! Situated on a 52x100 ft. huge lot, this extra large 4 bedroom, 2 bathroom property features huge wrap around decks, custom granite kitchen with stainless steel appliances, 40 inch cabinets, hardwood and carpeting, oversized garage and utility storage room, crown molding, new central air condi ...

| PROPERTY FEATURES      |                                             |                                                                                   |                                  |
|------------------------|---------------------------------------------|-----------------------------------------------------------------------------------|----------------------------------|
| Exterior<br>Vinyl      | ParkingGarage<br>Attached Garage<br>One Car | OtherRooms<br>Dining Area<br>Eat In Kitchen<br>Great Room<br>Laundry/Utility Room | InteriorFeatures<br>Fireplace(s) |
| Heating<br>Gas-Natural | Cooling<br>Central                          | HotWater<br>Gas                                                                   | Water<br>Public Water            |

Sewer Public Sewer

589279

6547.00

2903

Ask for Tara Cruser-Moss **Berger Realty Inc** 3160 Asbury Avenue, Ocean City Call: 609-317-5396 Email to: tcm@bergerrealty.com