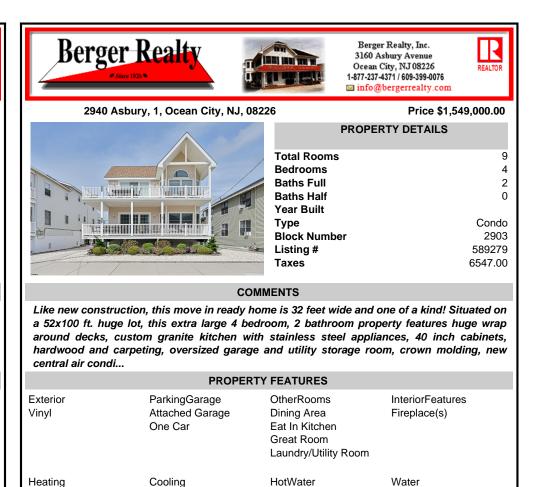

**PROPERTY DETAILS Total Rooms** Bedrooms **Baths Full** annuorn ... Baths Half Year Built Туре Block Number Listing # Taxes

## COMMENTS

Like new construction, this move in ready home is 32 feet wide and one of a kind! Situated on a 52x100 ft. huge lot, this extra large 4 bedroom, 2 bathroom property features huge wrap around decks, custom granite kitchen with stainless steel appliances, 40 inch cabinets, hardwood and carpeting, oversized garage and utility storage room, crown molding, new central air condi ...

| PROPERTY FEATURES      |                                             |                                                                                   |                                  |
|------------------------|---------------------------------------------|-----------------------------------------------------------------------------------|----------------------------------|
| Exterior<br>Vinyl      | ParkingGarage<br>Attached Garage<br>One Car | OtherRooms<br>Dining Area<br>Eat In Kitchen<br>Great Room<br>Laundry/Utility Room | InteriorFeatures<br>Fireplace(s) |
| Heating<br>Gas-Natural | Cooling<br>Central                          | HotWater<br>Gas                                                                   | Water<br>Public Water            |

Sewer Public Sewer

589279

6547.00

2903

Ask for Steven Spengler Berger Realty Inc 3160 Asbury Avenue, Ocean City Call: 609-425-9253 Email to: srs@bergerrealty.com

Gas

CONTACT

Ask for Steven Spengler

Central

Gas-Natural

Public Sewer

Sewer

**Berger Realty Inc** 3160 Asbury Avenue, Ocean City Call: 609-425-9253 Email to: srs@bergerrealty.com

Scan to see Property page.

Public Water