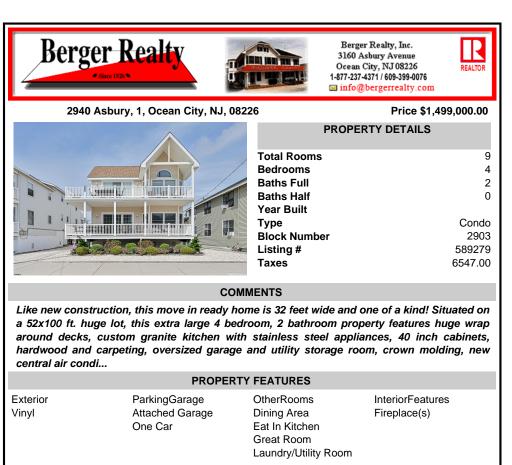

**PROPERTY DETAILS Total Rooms** Bedrooms Baths Full annuorn ... Baths Half Year Built Туре Block Number Listing # Taxes

## COMMENTS

Like new construction, this move in ready home is 32 feet wide and one of a kind! Situated on a 52x100 ft. huge lot, this extra large 4 bedroom, 2 bathroom property features huge wrap around decks, custom granite kitchen with stainless steel appliances, 40 inch cabinets, hardwood and carpeting, oversized garage and utility storage room, crown molding, new central air condi ...

| PROPERTY FEATURES      |                                             |                                                                                   |                                  |
|------------------------|---------------------------------------------|-----------------------------------------------------------------------------------|----------------------------------|
| Exterior<br>Vinyl      | ParkingGarage<br>Attached Garage<br>One Car | OtherRooms<br>Dining Area<br>Eat In Kitchen<br>Great Room<br>Laundry/Utility Room | InteriorFeatures<br>Fireplace(s) |
| Heating<br>Gas-Natural | Cooling<br>Central                          | HotWater<br>Gas                                                                   | Water<br>Public Water            |

0

Condo

589279

6547.00

2903

Cooling

**HotWater** Gas

CONTACT

Water Public Water

Sewer Public Sewer

Heating