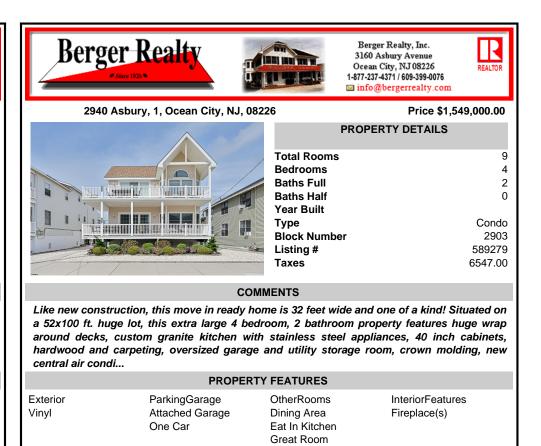

**PROPERTY DETAILS Total Rooms** Bedrooms **Baths Full** annuorn ... Baths Half Year Built Туре Block Number Listing # Taxes

## COMMENTS

Like new construction, this move in ready home is 32 feet wide and one of a kind! Situated on a 52x100 ft. huge lot, this extra large 4 bedroom, 2 bathroom property features huge wrap around decks, custom granite kitchen with stainless steel appliances, 40 inch cabinets, hardwood and carpeting, oversized garage and utility storage room, crown molding, new central air condi ...

| PROPERTY FEATURES      |                                             |                                                                                   |                                  |
|------------------------|---------------------------------------------|-----------------------------------------------------------------------------------|----------------------------------|
| Exterior<br>Vinyl      | ParkingGarage<br>Attached Garage<br>One Car | OtherRooms<br>Dining Area<br>Eat In Kitchen<br>Great Room<br>Laundry/Utility Room | InteriorFeatures<br>Fireplace(s) |
| Heating<br>Gas-Natural | Cooling<br>Central                          | HotWater<br>Gas                                                                   | Water<br>Public Water            |

Sewer Public Sewer

Sewer

Gas-Natural

Public Sewer

Condo

589279

6547.00

2903

Ask for John Clarke **Berger Realty Inc** 3160 Asbury Avenue, Ocean City Call: 609-289-6111 Email to: jwc@bergerrealty.com

Laundry/Utility Room

**HotWater** 

Gas

CONTACT

Cooling

Central

Scan to see Property page.

Water

Public Water