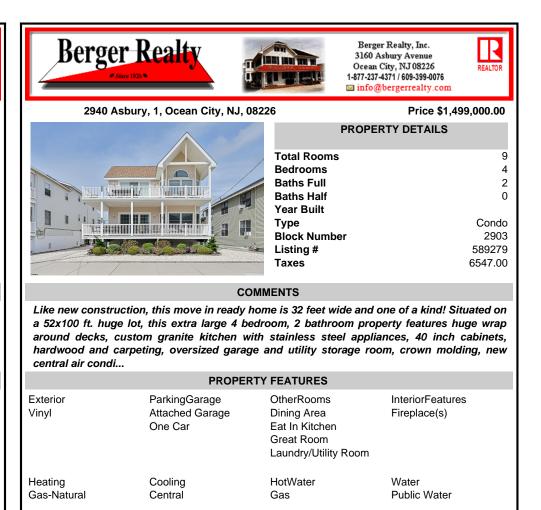

**PROPERTY DETAILS Total Rooms** Bedrooms **Baths Full** annuorn ... STATISTICS IN THE P Baths Half Year Built Туре Block Number Listing # Taxes

## COMMENTS

Like new construction, this move in ready home is 32 feet wide and one of a kind! Situated on a 52x100 ft. huge lot, this extra large 4 bedroom, 2 bathroom property features huge wrap around decks, custom granite kitchen with stainless steel appliances, 40 inch cabinets, hardwood and carpeting, oversized garage and utility storage room, crown molding, new central air condi ...

| PROPERTY FEATURES      |                                             |                                                                                   |                                  |
|------------------------|---------------------------------------------|-----------------------------------------------------------------------------------|----------------------------------|
| Exterior<br>Vinyl      | ParkingGarage<br>Attached Garage<br>One Car | OtherRooms<br>Dining Area<br>Eat In Kitchen<br>Great Room<br>Laundry/Utility Room | InteriorFeatures<br>Fireplace(s) |
| Heating<br>Gas-Natural | Cooling<br>Central                          | HotWater<br>Gas                                                                   | Water<br>Public Water            |

Sewer Public Sewer

589279

6547.00

2903

Ask for Ben Duncan **Berger Realty Inc** 3160 Asbury Avenue, Ocean City Call: 609-600-7531 Email to: bmd@bergerrealty.com

Sewer Public Sewer

CONTACT

Ask for Ben Duncan

3160 Asbury Avenue, Ocean City