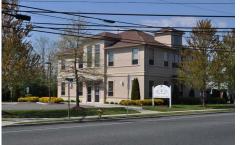

### **COMMENTS**

Listing #

**Taxes** 

FOR SALE. 4,000+/- sf office building at the corner of New Rd & Zion Rd. Currently 4 units. 1st floor: 2 units of which one is currently leased. 2nd floor: 2 units which are vacant and can be combined to create 2,190+/- rentable square feet. Perfect for an owner / occupant wanting income and / or expansion potential. On-site parking for 21 cars. Prime signage on...

### COMMENTS

FOR SALE. 4,000+/- sf office building at the corner of New Rd & Zion Rd. Currently 4 units. 1st floor: 2 units of which one is currently leased. 2nd floor: 2 units which are vacant and can be combined to create 2,190+/- rentable square feet. Perfect for an owner / occupant wanting income and / or expansion potential. On-site parking for 21 cars. Prime signage on...