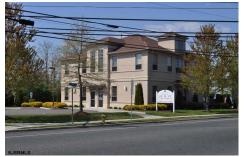

### **COMMENTS**

Listing #

**Taxes** 

FOR SALE. 4,000+/- sf office building at the corner of New Rd & Zion Rd. Currently 4 units. 1st floor: 2 units of which one is currently leased. 2nd floor: 2 units which are vacant and can be combined to create 2,190+/- rentable square feet. Perfect for an owner / occupant wanting income and / or expansion potential. On-site parking for 21 cars. Prime signage on...

### COMMENTS

FOR SALE. 4,000+/- sf office building at the corner of New Rd & Zion Rd. Currently 4 units. 1st floor: 2 units of which one is currently leased. 2nd floor: 2 units which are vacant and can be combined to create 2,190+/- rentable square feet. Perfect for an owner / occupant wanting income and / or expansion potential. On-site parking for 21 cars. Prime signage on...