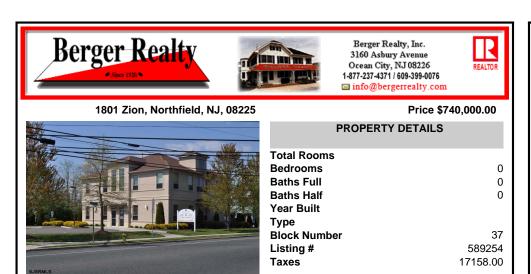

#### 1801 Zion, Northfield, NJ, 08225

### Price \$740,000.00

0

0

0

37

589254

17158.00

|        | PROPERTY DETAILS |
|--------|------------------|
|        | Total Rooms      |
|        | Bedrooms         |
|        | Baths Full       |
|        | Baths Half       |
|        | Year Built       |
|        | Туре             |
|        | Block Number     |
|        | Listing #        |
| SJRMLS | Taxes            |