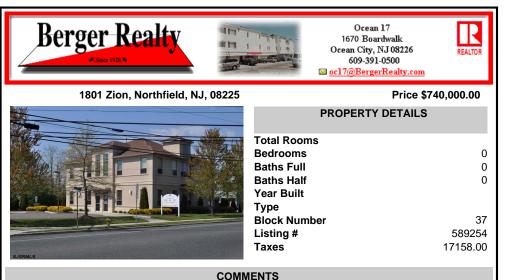

FOR SALE. 4,000+/- sf office building at the corner of New Rd & Zion Rd. Currently 4 units. 1st floor: 2 units of which one is currently leased. 2nd floor: 2 units which are vacant and can be combined to create 2,190+/- rentable square feet. Perfect for an owner / occupant wanting income and / or expansion potential. On-site parking for 21 cars. Prime signage on...

# COMMENTS

FOR SALE. 4,000+/- sf office building at the corner of New Rd & Zion Rd. Currently 4 units. 1st floor: 2 units of which one is currently leased. 2nd floor: 2 units which are vacant and can be combined to create 2,190+/- rentable square feet. Perfect for an owner / occupant wanting income and / or expansion potential. On-site parking for 21 cars. Prime signage on ...