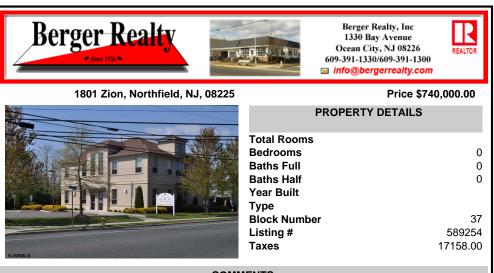

#### Price \$740,000.00

|         | PROPERTY DETAILS |
|---------|------------------|
|         | Total Rooms      |
|         | Bedrooms         |
|         | Baths Full       |
|         | Baths Half       |
|         | Year Built       |
|         | Туре             |
|         | Block Number     |
|         | Listing #        |
|         | Taxes            |
| SJSRMLS |                  |

| Total Rooms  |          |
|--------------|----------|
| Bedrooms     | 0        |
| Baths Full   | 0        |
| Baths Half   | 0        |
| Year Built   |          |
| Туре         |          |
| Block Number | 37       |
| Listing #    | 589254   |
| Taxes        | 17158.00 |
|              |          |

# COMMENTS

FOR SALE. 4,000+/- sf office building at the corner of New Rd & Zion Rd. Currently 4 units. 1st floor: 2 units of which one is currently leased. 2nd floor: 2 units which are vacant and can be combined to create 2,190+/- rentable square feet. Perfect for an owner / occupant wanting income and / or expansion potential. On-site parking for 21 cars. Prime signage on...