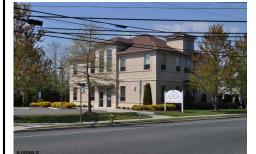

# **COMMENTS**

FOR SALE. 4,000+/- sf office building at the corner of New Rd & Zion Rd. Currently 4 units. 1st floor: 2 units of which one is currently leased. 2nd floor: 2 units combined to create 2,190+/-rentable square feet leased. Perfect for an owner / occupant wanting income and / or expansion potential. On-site parking for 21 cars. Prime signage on New Rd/Rte 9. Locat...

# COMMENTS

FOR SALE. 4,000+/- sf office building at the corner of New Rd & Zion Rd. Currently 4 units. 1st floor: 2 units of which one is currently leased. 2nd floor: 2 units combined to create 2,190+/-rentable square feet leased. Perfect for an owner / occupant wanting income and / or expansion potential. On-site parking for 21 cars. Prime signage on New Rd/Rte 9. Locat...