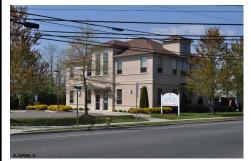

# **COMMENTS**

FOR SALE. 4,000+/- sf office building at the corner of New Rd & Zion Rd. Currently 4 units. 1st floor: 2 units of which one is currently leased. 2nd floor: 2 units combined to create 2,190+/-rentable square feet leased. Perfect for an owner / occupant wanting income and / or expansion potential. On-site parking for 21 cars. Prime signage on New Rd/Rte 9. Locat...

# COMMENTS

FOR SALE. 4,000+/- sf office building at the corner of New Rd & Zion Rd. Currently 4 units. 1st floor: 2 units of which one is currently leased. 2nd floor: 2 units combined to create 2,190+/-rentable square feet leased. Perfect for an owner / occupant wanting income and / or expansion potential. On-site parking for 21 cars. Prime signage on New Rd/Rte 9. Locat...