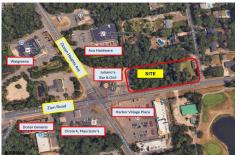

# **COMMENTS**

Prime development opportunity. 2+/- acres with over 400 feet of frontage on Zion. Within 1st block of Zion and Ocean Hts. Ave. One of the busiest intersections in Egg Harbor Township. Zoned CB. Neighboring businesses: Julianol's Bar and Grill, Walgreens, Ace Hardware, Circle K, Dollar General, Harbor Village Plaza. Property runs from Mt. Airy corner of Zion Rd southw...

# COMMENTS

Prime development opportunity. 2+/- acres with over 400 feet of frontage on Zion. Within 1st block of Zion and Ocean Hts. Ave. One of the busiest intersections in Egg Harbor Township. Zoned CB. Neighboring businesses: Juliano\'s Bar and Grill, Walgreens, Ace Hardware, Circle K, Dollar General, Harbor Village Plaza. Property runs from Mt. Airy corner of Zion Rd southw...