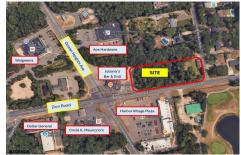

# **COMMENTS**

Prime development opportunity. 2+/- acres with over 400 feet of frontage on Zion. Within 1st block of Zion and Ocean Hts. Ave. One of the busiest intersections in Egg Harbor Township. Zoned CB. Neighboring businesses: Julianol's Bar and Grill, Walgreens, Ace Hardware, Circle K, Dollar General, Harbor Village Plaza. Property runs from Mt. Airy corner of Zion Rd southw...

# COMMENTS

Prime development opportunity. 2+/- acres with over 400 feet of frontage on Zion. Within 1st block of Zion and Ocean Hts. Ave. One of the busiest intersections in Egg Harbor Township. Zoned CB. Neighboring businesses: Juliano\'s Bar and Grill, Walgreens, Ace Hardware, Circle K, Dollar General, Harbor Village Plaza. Property runs from Mt. Airy corner of Zion Rd southw...