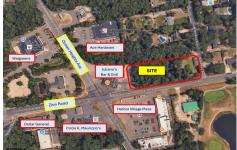

# **COMMENTS**

Prime development opportunity. 2+/- acres with over 400 feet of frontage on Zion. Within 1st block of Zion and Ocean Hts. Ave. One of the busiest intersections in Egg Harbor Township. Zoned CB. Neighboring businesses: Juliano\'s Bar and Grill, Walgreens, Ace Hardware, Circle K, Dollar General, Harbor Village Plaza. Property runs from Mt. Airy corner of Zion Rd southw...