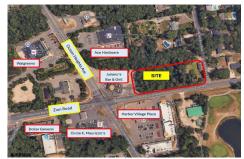

# COMMENTS

Listing #

Taxes

Prime development opportunity. 2+/- acres with over 400 feet of frontage on Zion. Within 1st block of Zion and Ocean Hts. Ave. One of the busiest intersections in Egg Harbor Township. Zoned CB. Neighboring businesses: Juliano\'s Bar and Grill, Walgreens, Ace Hardware, Circle K, Dollar General, Harbor Village Plaza. Property runs from Mt. Airy corner of Zion Rd southw...