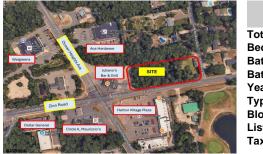

## COMMENTS

Prime development opportunity. 2+/- acres with over 400 feet of frontage on Zion. Within 1st block of Zion and Ocean Hts. Ave. One of the busiest intersections in Egg Harbor Township. Zoned CB. Neighboring businesses: Juliano\'s Bar and Grill, Walgreens, Ace Hardware, Circle K, Dollar General, Harbor Village Plaza. Property runs from Mt. Airy corner of Zion Rd southw ...