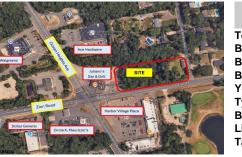

## COMMENTS

Prime development opportunity. 2+/- acres with over 400 feet of frontage on Zion. Within 1st block of Zion and Ocean Hts. Ave. One of the busiest intersections in Egg Harbor Township. Zoned CB. Neighboring businesses: Julianol's Bar and Grill, Walgreens, Ace Hardware, Circle K, Dollar General, Harbor Village Plaza. Property runs from Mt. Airy corner of Zion Rd southw ...