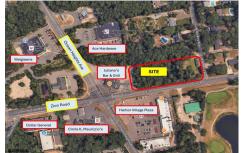

## **COMMENTS**

Prime development opportunity. 2+/- acres with over 400 feet of frontage on Zion. Within 1st block of Zion and Ocean Hts. Ave. One of the busiest intersections in Egg Harbor Township. Zoned CB. Neighboring businesses: Juliano\'s Bar and Grill, Walgreens, Ace Hardware, Circle K, Dollar General, Harbor Village Plaza. Property runs from Mt. Airy corner of Zion Rd southw...

## COMMENTS

Prime development opportunity. 2+/- acres with over 400 feet of frontage on Zion. Within 1st block of Zion and Ocean Hts. Ave. One of the busiest intersections in Egg Harbor Township. Zoned CB. Neighboring businesses: Juliano\'s Bar and Grill, Walgreens, Ace Hardware, Circle K, Dollar General, Harbor Village Plaza. Property runs from Mt. Airy corner of Zion Rd southw...