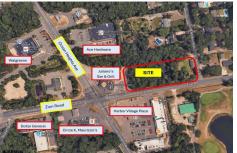

## **COMMENTS**

Prime development opportunity. 2+/- acres with over 400 feet of frontage on Zion. Within 1st block of Zion and Ocean Hts. Ave. One of the busiest intersections in Egg Harbor Township. Zoned CB. Neighboring businesses: Juliano\'s Bar and Grill, Walgreens, Ace Hardware, Circle K, Dollar General, Harbor Village Plaza. Property runs from Mt. Airy corner of Zion Rd southw...

## COMMENTS

Prime development opportunity. 2+/- acres with over 400 feet of frontage on Zion. Within 1st block of Zion and Ocean Hts. Ave. One of the busiest intersections in Egg Harbor Township. Zoned CB. Neighboring businesses: Juliano\'s Bar and Grill, Walgreens, Ace Hardware, Circle K, Dollar General, Harbor Village Plaza. Property runs from Mt. Airy corner of Zion Rd southw...