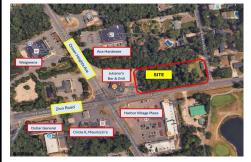

## **COMMENTS**

Taxes

Prime development opportunity. 2+/- acres with over 400 feet of frontage on Zion. Within 1st block of Zion and Ocean Hts. Ave. One of the busiest intersections in Egg Harbor Township. Zoned CB. Neighboring businesses: Juliano\'s Bar and Grill, Walgreens, Ace Hardware, Circle K, Dollar General, Harbor Village Plaza. Property runs from Mt. Airy corner of Zion Rd southw...

## COMMENTS

Listing #

**Taxes** 

Prime development opportunity. 2+/- acres with over 400 feet of frontage on Zion. Within 1st block of Zion and Ocean Hts. Ave. One of the busiest intersections in Egg Harbor Township. Zoned CB. Neighboring businesses: Juliano\'s Bar and Grill, Walgreens, Ace Hardware, Circle K, Dollar General, Harbor Village Plaza. Property runs from Mt. Airy corner of Zion Rd southw...