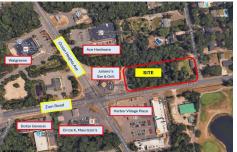

## **COMMENTS**

Taxes

Prime development opportunity. 2+/- acres with over 400 feet of frontage on Zion. Within 1st block of Zion and Ocean Hts. Ave. One of the busiest intersections in Egg Harbor Township. Zoned CB. Neighboring businesses: Juliano\'s Bar and Grill, Walgreens, Ace Hardware, Circle K, Dollar General, Harbor Village Plaza. Property runs from Mt. Airy corner of Zion Rd southw...

## COMMENTS

Listing #

**Taxes** 

Prime development opportunity. 2+/- acres with over 400 feet of frontage on Zion. Within 1st block of Zion and Ocean Hts. Ave. One of the busiest intersections in Egg Harbor Township. Zoned CB. Neighboring businesses: Juliano\'s Bar and Grill, Walgreens, Ace Hardware, Circle K, Dollar General, Harbor Village Plaza. Property runs from Mt. Airy corner of Zion Rd southw...