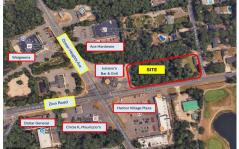

## **COMMENTS**

Prime development opportunity. 2+/- acres with over 400 feet of frontage on Zion. Within 1st block of Zion and Ocean Hts. Ave. One of the busiest intersections in Egg Harbor Township. Zoned CB. Neighboring businesses: Juliano\'s Bar and Grill, Walgreens, Ace Hardware, Circle K, Dollar General, Harbor Village Plaza. Property runs from Mt. Airy corner of Zion Rd southw...

## COMMENTS

Prime development opportunity. 2+/- acres with over 400 feet of frontage on Zion. Within 1st block of Zion and Ocean Hts. Ave. One of the busiest intersections in Egg Harbor Township. Zoned CB. Neighboring businesses: Juliano\'s Bar and Grill, Walgreens, Ace Hardware, Circle K, Dollar General, Harbor Village Plaza. Property runs from Mt. Airy corner of Zion Rd southw...