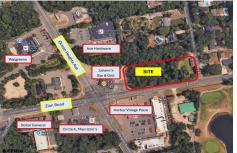

## **COMMENTS**

Prime development opportunity. 2+/- acres with over 400 feet of frontage on Zion. Within 1st block of Zion and Ocean Hts. Ave. One of the busiest intersections in Egg Harbor Township. Zoned CB. Neighboring businesses: Juliano\'s Bar and Grill, Walgreens, Ace Hardware, Circle K, Dollar General, Harbor Village Plaza. Property runs from Mt. Airy corner of Zion Rd southw...

## COMMENTS

Prime development opportunity. 2+/- acres with over 400 feet of frontage on Zion. Within 1st block of Zion and Ocean Hts. Ave. One of the busiest intersections in Egg Harbor Township. Zoned CB. Neighboring businesses: Juliano\'s Bar and Grill, Walgreens, Ace Hardware, Circle K, Dollar General, Harbor Village Plaza. Property runs from Mt. Airy corner of Zion Rd southw...