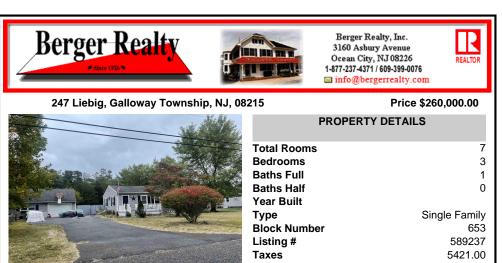

REALTOR

| PROPERTY DETAILS                                                                                                |                                                               |  |
|-----------------------------------------------------------------------------------------------------------------|---------------------------------------------------------------|--|
| Total Rooms<br>Bedrooms<br>Baths Full<br>Baths Half<br>Year Built<br>Type<br>Block Number<br>Listing #<br>Taxes | 7<br>3<br>1<br>0<br>Single Family<br>653<br>589237<br>5421.00 |  |
|                                                                                                                 |                                                               |  |