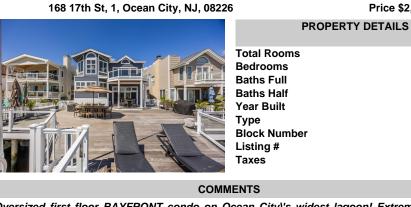

168 17th St, 1, Ocean City, NJ, 0

| )822 | 6                                                                                         | Price \$2,325,000.00              |  |  |
|------|-------------------------------------------------------------------------------------------|-----------------------------------|--|--|
|      | PROPE                                                                                     |                                   |  |  |
|      | Total Rooms<br>Bedrooms<br>Baths Full<br>Baths Half<br>Year Built<br>Type<br>Block Number | 9<br>4<br>2<br>1<br>Condo<br>1710 |  |  |
|      | Listing #<br>Taxes                                                                        | 589231<br>6648.00                 |  |  |
|      |                                                                                           |                                   |  |  |

## COMMENTS

Oversized first floor BAYFRONT condo on Ocean City\'s widest lagoon! Extremely unique layout! Featuring a full interior renovation with high end custom finishes throughout, including Quartz countertops, top of the line appliances, engineered hardwood flooring, woodburning fireplace, and more. Spacious open floor plan with sliders leading out to your 1550 square ft deck con...