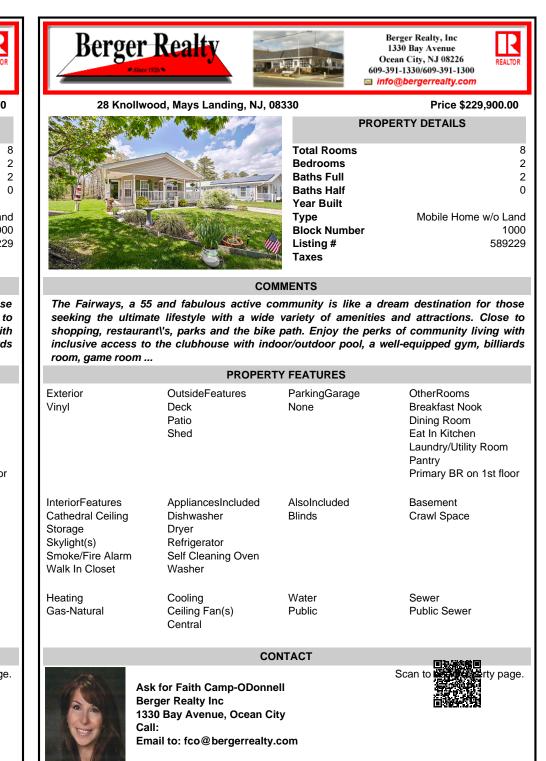

The Fairways, a 55 and fabulous active community is like a dream destination for those seeking the ultimate lifestyle with a wide variety of amenities and attractions. Close to shopping, restaurant\'s, parks and the bike path. Enjoy the perks of community living with inclusive access to the clubhouse with indoor/outdoor pool, a well-equipped gym, billiards room, game room ...