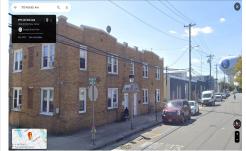

## **COMMENTS**

Quadplex with four-two bedroom units located in Bungalow Park on the corner of Adriatic and N. NJ Aves. Prime location for landlords since its surrounded by the Ocean Casino, Showboat, Waterpark, Hardrock, Steel Peir, Resorts, Margaritaville, Golden Nugget, Farleys Marina, Borgata, MGM, Harrahs, Gardners Basin, Backbay Ale House, Absecon Lighthouse, Little Water Distillery...

## COMMENTS

Quadplex with four-two bedroom units located in Bungalow Park on the corner of Adriatic and N. NJ Aves. Prime location for landlords since its surrounded by the Ocean Casino, Showboat, Waterpark, Hardrock, Steel Peir, Resorts, Margaritaville, Golden Nugget, Farleys Marina, Borgata, MGM, Harrahs, Gardners Basin, Backbay Ale House, Absecon Lighthouse, Little Water Distillery...