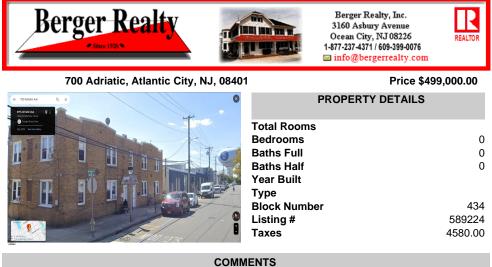

Quadplex with four-two bedroom units located in Bungalow Park on the corner of Adriatic and N. NJ Aves. Prime location for landlords since its surrounded by the Ocean Casino, Showboat, Waterpark, Hardrock, Steel Peir, Resorts, Margaritaville, Golden Nugget, Farleys Marina, Borgata, MGM, Harrahs, Gardners Basin, Backbay Ale House, Absecon Lighthouse, Little Water Distillery ...

## CONTACT

Scan to see Property page.

Quadplex with four-two bedroom units located in Bungalow Park on the corner of Adriatic and N. NJ Aves. Prime location for landlords since its surrounded by the Ocean Casino, Showboat, Waterpark, Hardrock, Steel Peir, Resorts, Margaritaville, Golden Nugget, Farleys Marina, Borgata, MGM, Harrahs, Gardners Basin, Backbay Ale House, Absecon Lighthouse, Little Water Distillery ...