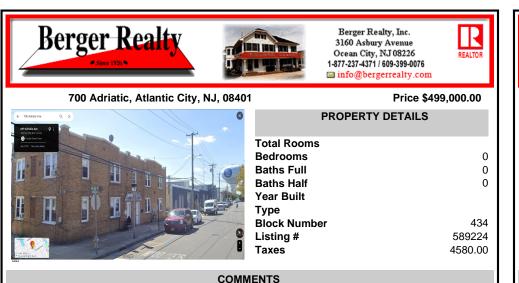

Quadplex with four-two bedroom units located in Bungalow Park on the corner of Adriatic and N. NJ Aves. Prime location for landlords since its surrounded by the Ocean Casino, Showboat, Waterpark, Hardrock, Steel Peir, Resorts, Margaritaville, Golden Nugget, Farleys Marina, Borgata, MGM, Harrahs, Gardners Basin, Backbay Ale House, Absecon Lighthouse, Little Water Distillery ...

## CONTACT

Scan to see Property page.

Quadplex with four-two bedroom units located in Bungalow Park on the corner of Adriatic and N. NJ Aves. Prime location for landlords since its surrounded by the Ocean Casino, Showboat, Waterpark, Hardrock, Steel Peir, Resorts, Margaritaville, Golden Nugget, Farleys Marina, Borgata, MGM, Harrahs, Gardners Basin, Backbay Ale House, Absecon Lighthouse, Little Water Distillery ...