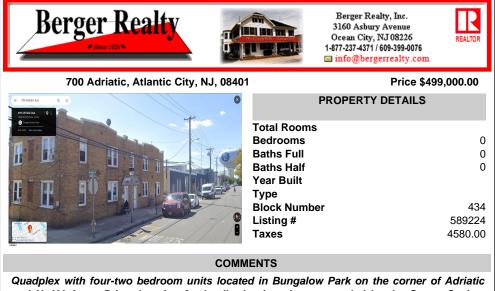

Public Sewer

CONTACT

Scan to see Property page.

and N. NJ Aves. Prime location for landlords since its surrounded by the Ocean Casino, Showboat, Waterpark, Hardrock, Steel Peir, Resorts, Margaritaville, Golden Nugget, Farleys Marina, Borgata, MGM, Harrahs, Gardners Basin, Backbay Ale House, Absecon Lighthouse, Little Water Distillery ...