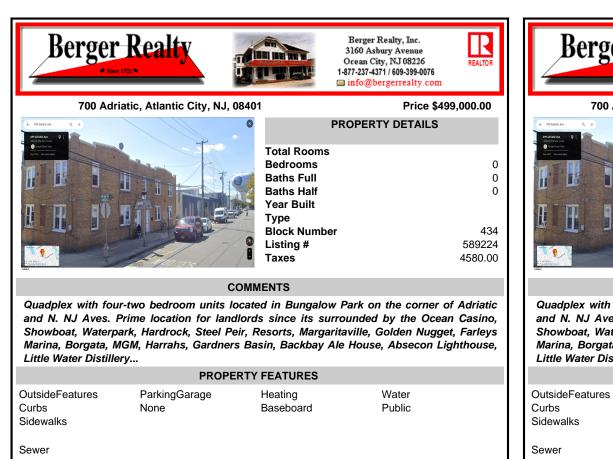

Public Sewer

CONTACT

Scan to see Property page.

and N. NJ Aves. Prime location for landlords since its surrounded by the Ocean Casino, Showboat, Waterpark, Hardrock, Steel Peir, Resorts, Margaritaville, Golden Nugget, Farleys Marina, Borgata, MGM, Harrahs, Gardners Basin, Backbay Ale House, Absecon Lighthouse, Little Water Distillery ...

CONTACT

|                          | PROPERTY FEATURES     |                      |                 |
|--------------------------|-----------------------|----------------------|-----------------|
| deFeatures<br>s<br>valks | ParkingGarage<br>None | Heating<br>Baseboard | Water<br>Public |