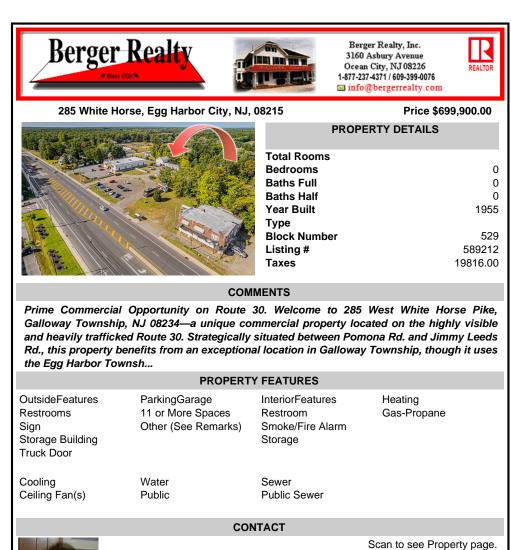

## COMMENTS

Prime Commercial Opportunity on Route 30. Welcome to 285 West White Horse Pike, Galloway Township, NJ 08234-a unique commercial property located on the highly visible and heavily trafficked Route 30. Strategically situated between Pomona Rd. and Jimmy Leeds Rd., this property benefits from an exceptional location in Galloway Township, though it uses the Egg Harbor Townsh...