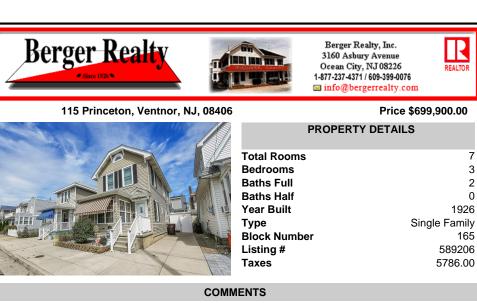

115 Princeton, Ventnor, NJ, 08406

|                    | Info@bergerrealty.com |  |  |  |
|--------------------|-----------------------|--|--|--|
| Price \$699,900.00 |                       |  |  |  |
| PROPERTY DETAILS   |                       |  |  |  |
|                    |                       |  |  |  |
| Total Rooms        | <b>5</b> 7            |  |  |  |
| Bedrooms           | 3                     |  |  |  |
| Baths Full         | 2                     |  |  |  |
| Baths Half         | 0                     |  |  |  |
| Year Built         | 1926                  |  |  |  |
| Туре               | Single Family         |  |  |  |
| Block Numb         | er 165                |  |  |  |
| Listing #          | 589206                |  |  |  |
| Taxes              | 5786.00               |  |  |  |
|                    |                       |  |  |  |

Berger Realty, Inc.

3160 Asbury Avenue

Ocean City, NJ 08226

1-877-237-4371 / 609-399-0076

REALTOP

## COMMENTS

Welcome to 115 N Princeton Ave, a must-see beach house nestled in the heart of Ventnor, NJ! This well-maintained, charming home offers 3 spacious bedrooms and 2 full baths, making it perfect for families or those seeking a coastal retreat. The home features an inviting enclosed sunroom where you can enjoy your morning coffee, a spacious living room and dining room ideal fo ....