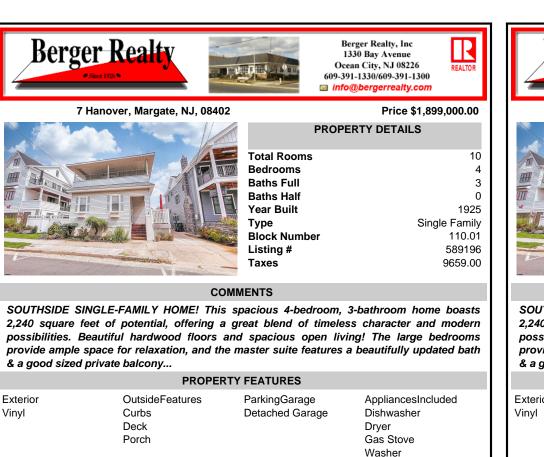

SOUTHSIDE SINGLE-FAMILY HOME! This spacious 4-bedroom, 3-bathroom home boasts 2,240 square feet of potential, offering a great blend of timeless character and modern possibilities. Beautiful hardwood floors and spacious open living! The large bedrooms provide ample space for relaxation, and the master suite features a beautifully updated bath & a good sized private balcony ...