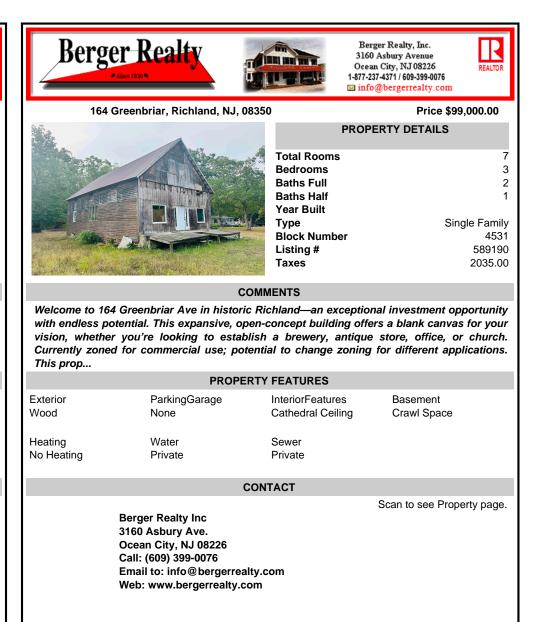

| 200 | PROPERTY DETAILS                                         |                                            |  |
|-----|----------------------------------------------------------|--------------------------------------------|--|
|     | Total Rooms<br>Bedrooms<br>Baths Full<br>Baths Half      | 7<br>3<br>2<br>1                           |  |
|     | Year Built<br>Type<br>Block Number<br>Listing #<br>Taxes | Single Family<br>4531<br>589190<br>2035.00 |  |

## COMMENTS

Welcome to 164 Greenbriar Ave in historic Richland-an exceptional investment opportunity with endless potential. This expansive, open-concept building offers a blank canvas for your vision, whether you're looking to establish a brewery, antique store, office, or church. Currently zoned for commercial use; potential to change zoning for different applications. This prop...

| PROPERTY FEATURES     |                       |                                       |                            |  |  |
|-----------------------|-----------------------|---------------------------------------|----------------------------|--|--|
| Exterior<br>Wood      | ParkingGarage<br>None | InteriorFeatures<br>Cathedral Ceiling | Basement<br>Crawl Space    |  |  |
| Heating<br>No Heating | Water<br>Private      | Sewer<br>Private                      |                            |  |  |
| CONTACT               |                       |                                       |                            |  |  |
|                       |                       |                                       | Scan to see Property page. |  |  |

**Berger Realty Inc** 3160 Asbury Ave. Ocean City, NJ 08226 Call: (609) 399-0076 Email to: info@bergerrealty.com Web: www.bergerrealty.com