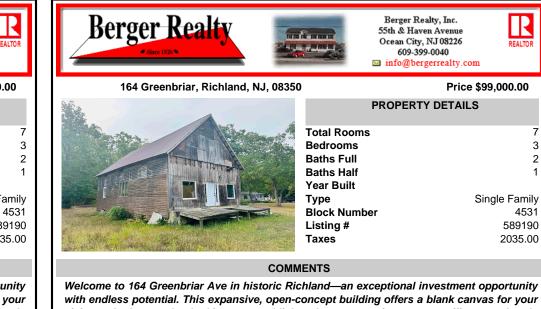

## COMMENTS

Welcome to 164 Greenbriar Ave in historic Richland-an exceptional investment opportunity with endless potential. This expansive, open-concept building offers a blank canvas for your vision, whether you're looking to establish a brewery, antique store, office, or church. Currently zoned for commercial use; potential to change zoning for different applications. This prop...