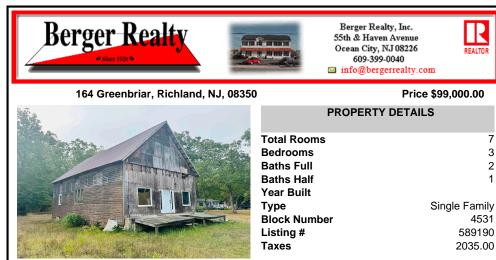

## COMMENTS

Welcome to 164 Greenbriar Ave in historic Richland-an exceptional investment opportunity with endless potential. This expansive, open-concept building offers a blank canvas for your vision, whether you're looking to establish a brewery, antique store, office, or church. Currently zoned for commercial use; potential to change zoning for different applications. This prop...