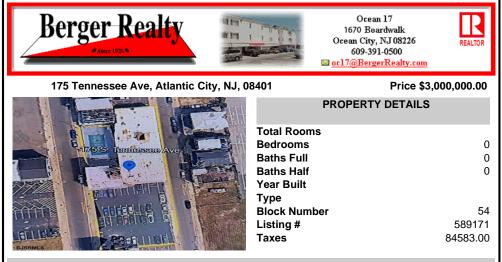

## COMMENTS

A very rare opportunity to own a beachblock property with a long term land lease in place. Land lease tenant is the Super 8 Hotel along with certain parking lots. Lease is NNN and this is a prime investment for a 1031 exchange buyer. The addresses being sold are: 175, 181 and 187 South Tennessee Ave and 140, 142, 150, 154 and 158 South Ocean Avenue. For additional informat ...

## COMMENTS

A very rare opportunity to own a beachblock property with a long term land lease in place. Land lease tenant is the Super 8 Hotel along with certain parking lots. Lease is NNN and this is a prime investment for a 1031 exchange buyer. The addresses being sold are: 175, 181 and 187 South Tennessee Ave and 140, 142, 150, 154 and 158 South Ocean Avenue. For additional informat...