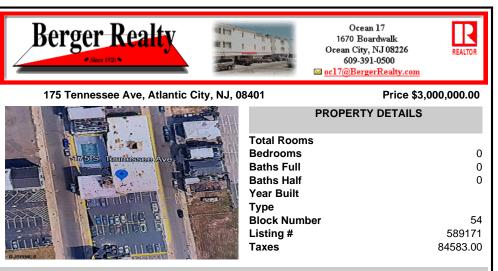

## COMMENTS

A very rare opportunity to own a beachblock property with a long term land lease in place. Land lease tenant is the Super 8 Hotel along with certain parking lots. Lease is NNN and this is a prime investment for a 1031 exchange buyer. The addresses being sold are: 175, 181 and 187 South Tennessee Ave and 140, 142, 150, 154 and 158 South Ocean Avenue. For additional informat ...

## COMMENTS

A very rare opportunity to own a beachblock property with a long term land lease in place. Land lease tenant is the Super 8 Hotel along with certain parking lots. Lease is NNN and this is a prime investment for a 1031 exchange buyer. The addresses being sold are: 175, 181 and 187 South Tennessee Ave and 140, 142, 150, 154 and 158 South Ocean Avenue. For additional informat...