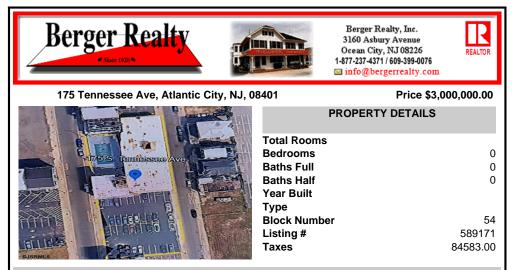

## COMMENTS

A very rare opportunity to own a beachblock property with a long term land lease in place. Land lease tenant is the Super 8 Hotel along with certain parking lots. Lease is NNN and this is a prime investment for a 1031 exchange buyer. The addresses being sold are: 175, 181 and 187 South Tennessee Ave and 140, 142, 150, 154 and 158 South Ocean Avenue. For additional informat...