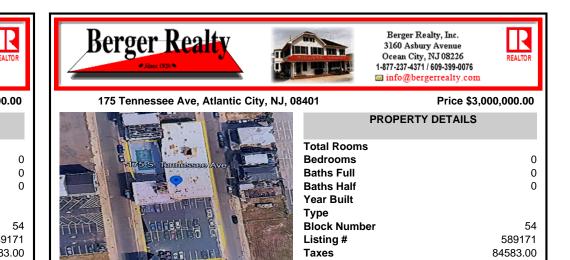

| Parial .          | Total Rooms  |       |
|-------------------|--------------|-------|
| S. BA             | Bedrooms     |       |
|                   | Baths Full   |       |
| C                 | Baths Half   |       |
| A CARACTERINA AND | Year Built   |       |
|                   | Туре         |       |
| •                 | Block Number |       |
| - Hatan           | Listing #    | 589   |
|                   | Taxes        | 84583 |
|                   |              |       |