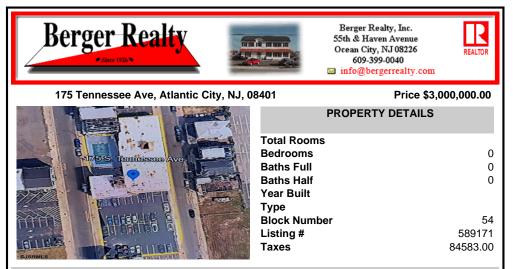

## COMMENTS

A very rare opportunity to own a beachblock property with a long term land lease in place. Land lease tenant is the Super 8 Hotel along with certain parking lots. Lease is NNN and this is a prime investment for a 1031 exchange buyer. The addresses being sold are: 175, 181 and 187 South Tennessee Ave and 140, 142, 150, 154 and 158 South Ocean Avenue. For additional informat ...

## COMMENTS

A very rare opportunity to own a beachblock property with a long term land lease in place. Land lease tenant is the Super 8 Hotel along with certain parking lots. Lease is NNN and this is a prime investment for a 1031 exchange buyer. The addresses being sold are: 175, 181 and 187 South Tennessee Ave and 140, 142, 150, 154 and 158 South Ocean Avenue. For additional informat...