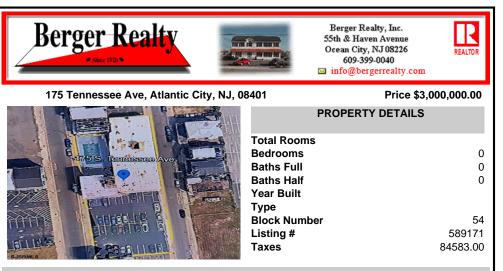

## COMMENTS

A very rare opportunity to own a beachblock property with a long term land lease in place. Land lease tenant is the Super 8 Hotel along with certain parking lots. Lease is NNN and this is a prime investment for a 1031 exchange buyer. The addresses being sold are: 175, 181 and 187 South Tennessee Ave and 140, 142, 150, 154 and 158 South Ocean Avenue. For additional informat ...

## COMMENTS

A very rare opportunity to own a beachblock property with a long term land lease in place. Land lease tenant is the Super 8 Hotel along with certain parking lots. Lease is NNN and this is a prime investment for a 1031 exchange buyer. The addresses being sold are: 175, 181 and 187 South Tennessee Ave and 140, 142, 150, 154 and 158 South Ocean Avenue. For additional informat...