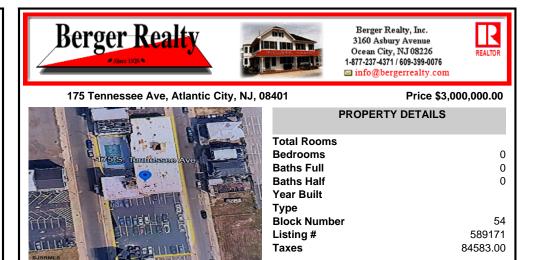

| Read .               | Total Rooms  |          |
|----------------------|--------------|----------|
| Ave.                 | Bedrooms     | 0        |
|                      | Baths Full   | 0        |
| - P                  | Baths Half   | 0        |
| TP TO COMPANY        | Year Built   |          |
|                      | Туре         |          |
|                      | Block Number | 54       |
|                      | Listing #    | 589171   |
| HEL                  | Taxes        | 84583.00 |
| THE REAL PROPERTY OF |              |          |